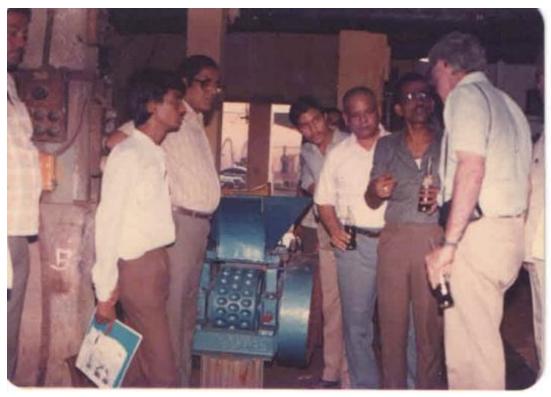

#### **PUBLISHED:**

1. THE STATESMAN - 13. 11. 1983
2. JUGANTAR - 12. 11. 1983
3. ANANDABAZAR PATRIKA - 13. 11. 1983
4. AAJKAL - 13. 11. 1983

BRIQUETTING TECHNOLOGIST: DR. LOURENS ERASMUS
FROM SOUTH AFRICA VISITING PREMUR PRODUCTION
CENTRE