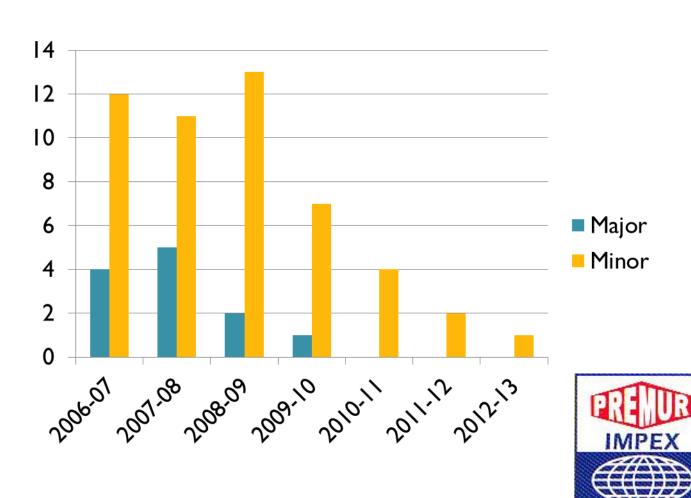

inual process within the last few years we adopted following major policies to improve our product & services

- ✓ Preparation of QAP along with BOM prior to releasing production drawings for each & every case.
- ✓ Stage Inspection as required with calibrated instruments by our QC Team.
- ✓ Pre-Despatch Inspection conducted jointly with buyer's representatives.
- Maintain statistics of data's for each assignment, collected at the time of commissioning of plants & machinery & also thereafter through particular user department of the original buyer.
- ✓ Collecting feed back from time to time from users
- Organize open house discussion on QC within production team and also with users and accept necessary suggestions thereof.



# Statistics on User's Complain on Products During Last 7 Years





#### **Open House Discussion on Quality Awareness**



We Organized open house discussion for awareness of quality culture, accept important suggestions from any level of staff members & end users as well. Also explain quality policies from top management & consultants.



# Initiatives to Increase in **Productivity**

- ADOPTED TO USE VMC & CNC TURNER FOR HIGH PRODUCTIVITY WITH IMPROVEMENT IN QUALITY, PRESENTLY BEING OUTSOURCED.
- USE GANG DRILLING MACHINE & PLANO MILLER FOR FAST & PRECISION PRODUCTION OF MACHINE BODIES. PRESENTLY BEING OUTSOURCED.
- USE OF LATEST DESIGN SOFTWARE LIKE **SOLIDWORKS-II** ALSO ADDED PACE IN TOTAL EXECUTION PROCESS

#### STATATICS ON INCREASE IN PRODUCT ACTIVITY DURING LAST 7 YEARS







#### **COST REDUCTION MEASURES**

- ❖ INSTALLED SOLIDWORKS-II 3D SO