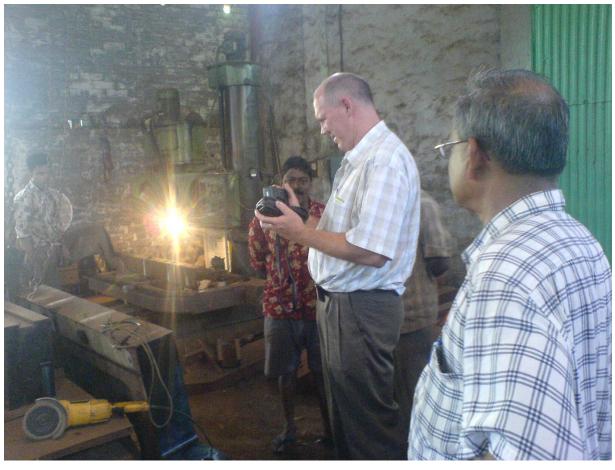

#### **PUBLISHED:**

1. THE STATESMAN - 13. 11. 1983
2. JUGANTAR - 12. 11. 1983
3. ANANDABAZAR PATRIKA - 13. 11. 1983
4. AAJKAL - 13. 11. 1983

BRIQUETTING TECHNOLOGIST: DR. LOURENS ERASMUS
FROM SOUTH AFRICA VISITING PREMUR PRODUCTION
CENTRE

MR. G. LAMMOGLIA, M.D. OF M/S TATA TIMKEN LTD. AT "PREMUR" PRODUCTION CENTRE

EMINENT BRIQUETTING TECHNOLOGIST

DR. J W. TATOM ALONGWITH WORLD BANK

DELEGATES FROM U.S.A

AT "PREMUR" PRODUCTION CENTRE

"PREMUR" INSTALLATION IN TANZANIA
A GIFT PLANT OF HON'BLE PRESIDENT OF INDIA TO
HON'BLE PRESIDENT OF TANZANIA