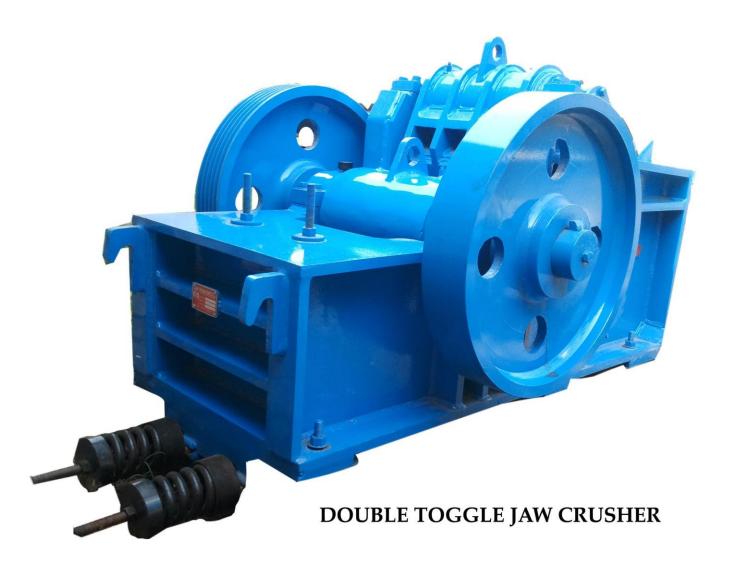

#### **SINGLE PAN MIXER**

**DOUBLE SHELL ROTARY DRYER** 

SINGLE TOGGLE JAW CRUSHER

**SWING HAMMER MILL** 

#### TO WHOM IT MAY CONCERN

"PREMUR" Group of Organisations are associated with SKP Group of Organisations for more than a decade. Here, at Rohit Ferro-Tech Ltd, Jajpur, "PREMUR" 20TPH Cr. Ore Briquetting Press, Diaphragm Twin Paddle Mixer, Double Toggle Jaw Crusher, Vibro Screen and Vibro Motors are in service to our satisfaction. We specially recognize "PREMUR" Briquetting Press and Diaphragm Paddle Mixer which are complement to our project.