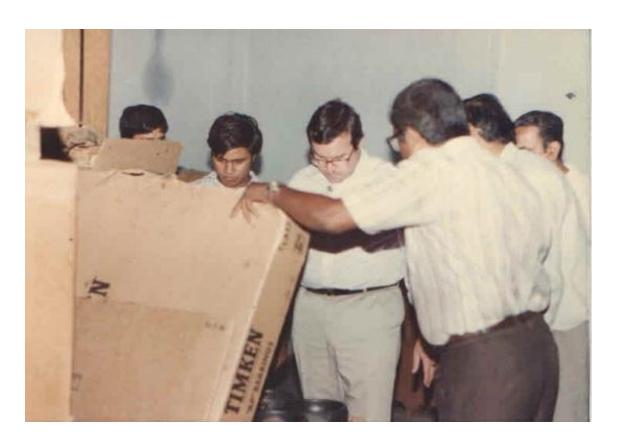

## **CROWNING GLORIES**

- **\*FIRST INDIGENEOUS FUEL BRIQUETTING PRESS MANUFACTURER.**
- \*FIRST INDIGENEOUS HIGH PRESSURE ORE BRIQUETTING PRESS MANUFACTURER FOR FERRO ALLOYS INDUSTRIES.
- **\*DEVELOPED WET PROCESS METAL RECOVERY PLANT (MRP SYSTEM FOR FERRO ALLOY INDUSTRIES).**
- \*FIRST INDIGENEOUS DIAPHRAGM MIXER MANUFACTURER.
- **\*EXECUTION OF TURNKEY PROJECT IN TANZANIA**
- **\*A GIFT PLANT TO HON'BLE PRESIDENT OF TANZANIA BY HON'BLE PRESIDENT OF INDIA.**
- \*RECEIVED GOLD MEDAL AWARD BY TRANSWORLD TRADE ORGANIZATION, FROM HON'BLE PRESIDENT OF INDIA.
- \*RECEIVED 'UDYOG PATRA' AWARD FROM HON'BLE VICE PRESIDENT OF INDIA.
- \*RECEIVED RECOGNISED VENDOR AWARD WITH PERFORMANCE BONUS FOR QUALITY & TIMELY EXECUTION OF AN INDIAN RAILWAY PROJECT FROM M/S.TATA TIMKEN LIMITED.

MR. G. LAMMOGLIA, M.D. OF M/S TATA TIMKEN LTD. AT "PREMUR" PRODUCTION CENTRE

EMINENT BRIQUETTING TECHNOLOGIST

DR. J W. TATOM ALONGWITH WORLD BANK

DELEGATES FROM U.S.A

AT "PREMUR" PRODUCTION CENTRE

"PREMUR" INSTALLATION IN TANZANIA
A GIFT PLANT OF HON'BLE PRESIDENT OF INDIA TO
HON'BLE PRESIDENT OF TANZANIA