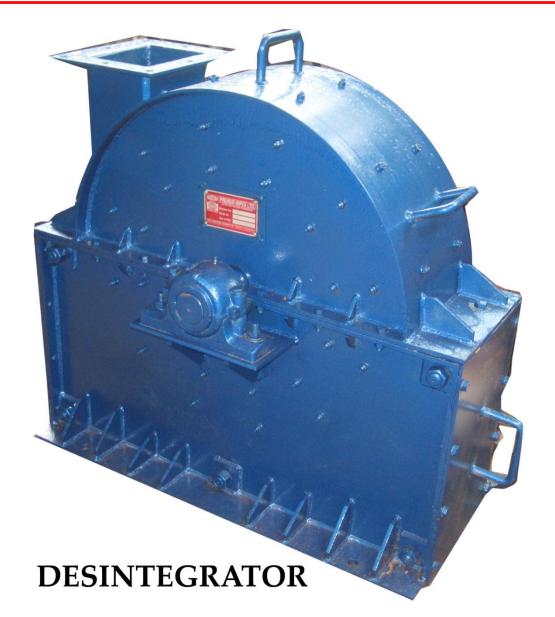

#### **SINGLE PAN MIXER**

**DOUBLE SHELL ROTARY DRYER** 

SINGLE TOGGLE JAW CRUSHER

**SWING HAMMER MILL** 