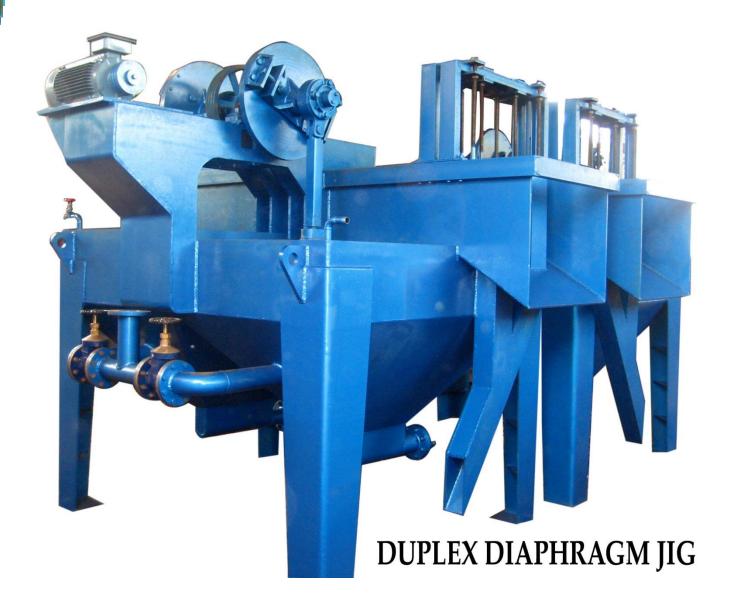

## Few initiatives made by 'PREMUR' in developing New Products

"PREMUR" IS ALWAYS ENTHUSIASTIC TO ADD NEW PRODUCT SPECIALLY FOR IMPORT SUBSTITUTION & WASTAGE RECOVERY.

- DEVELOPED **HIGH PRESSURE ROLLER BRIQUETTING PRESS** UNDER INITIATIVE OF **FACOR GROUP** IN **1987** WHICH WAS **AN IMPORT SUBSTITUTE**.
- DEVELOPED MULTIPURPOSE FULLY AUTOMATIC HIGH PRESSURE LABORATORY BRIQUETTING PRESS FOR **REGIONAL RESEARCH LABORATORY**, BHUBANESWAR. (**GOVT. OF INDIA RESEARCH LABORATORY**). **AN IMPORT SUBSTITUTE. 1998**
- DEVELOPED **STEAM INJECTED VERTICAL KNEADER** UNDER INITIATIVE & REQUIREMENT OF **M/S. TATA CHEMICAL LTD. (TATA GROUP ORG.). 2003**
- DEVELOPED DIAPHRAGM TYPE TWIN PADDLE MIXER WHICH IS HIGHLY ENERGY EFFICIENT, HIGHLY PRODUCTION EFFICIENT, LESS IN MAINTENANCE IN TERMS OF COST & DOWN TIME. THE EQUIPMENT IS ALSO COST EFFECTIVE IN TERMS OF CAPITAL INVESTMENT THAN ANY OTHER MIXER USED IN ORE BRIQUETTING PLANT. DEVELOPED UNDER INITIATIVE & REQUIREMENT OF M/S. ROHIT FERRO TECH LTD (SKP GROUP ORGANIZATION). AN IMPORT SUBSTITUTE. 2008
- DEVELOPED EFFICIENT & HIGH PRODUCTIVE METAL RECOVERY EQUIPMENT, NAMELY DUPLEX DIAPHRAGM JIG UNDER INITIATIVE & REQUIREMENT OF M/S. ROHIT FERRO TECH LTD (SKP GROUP ORGANIZATION). − 2010
- ➡ EFFICIENT ORE DRYING PROCESS UNDER INITIATIVE & REQUIREMENT OF FACOR GROUP UNDER PROCESSING. – 2010-2011