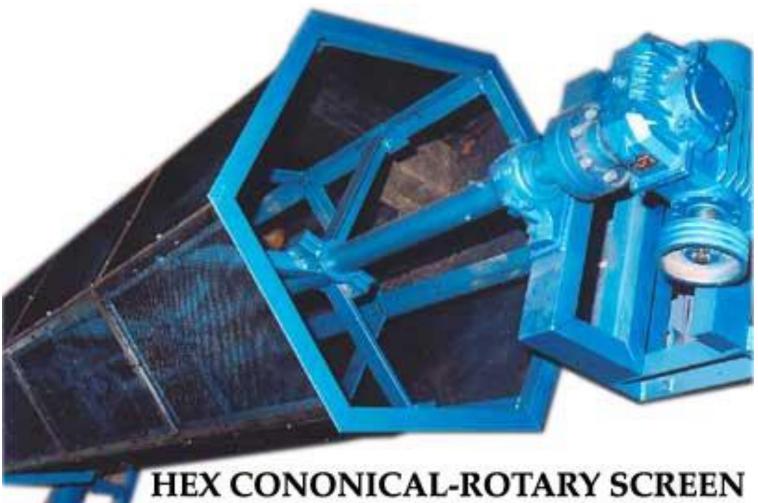

#### SCHEHENS

Screening of over and undersize material plays an important role in bulk material handling. Mainly rotary and vibrating screens are used.

Rotary screen: Material passing

through the cylindrical or conical frame are separated by gravity (g) against its centrifugal force (CF) where CF<g.