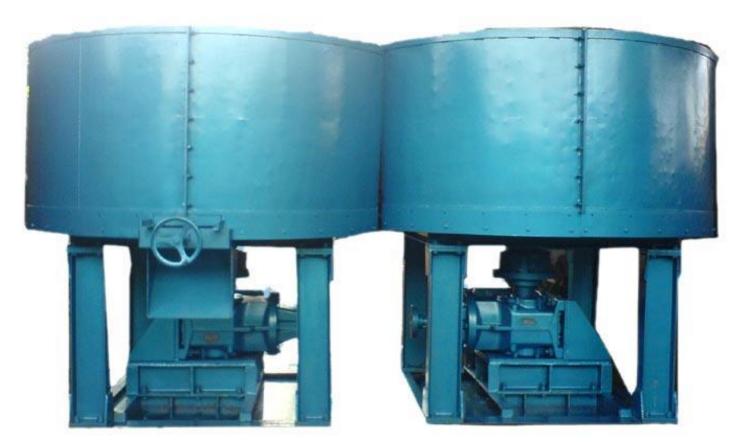

#### **MULTI MULLER MIXER**

#### TO WHOM IT MAY CONCERN

"PREMUR" is associated with us for a long time for supply of Briquetting Machinery and related items including Briquetting Roll Segment. "PREMUR" 30TPH Multi Muller Mixer is in service at our project at Meramondalli, Dhenkanel, Orissa. The Equipment reflects the Technical capabilities of the Organization. We appreciate some innovative Technologies incorporated in the equipment, like, Split type 'Cooper' Bearings, Torque-limiters etc. We also appreciate the process of Quality Control, like QAP forwarded to us during execution of the assignment speaks volume for their QC policy.