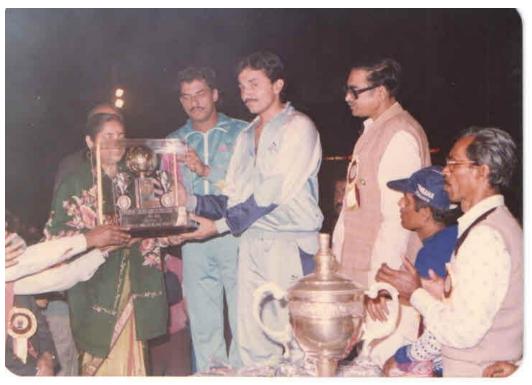

en chosen by the Government of India for supplying Poultry and Cattle Feed Plants to the Government of Tanzania as a gift by the Hon'ble President of India in association with Project Equipment and NSIC, New Delhi.

#### **PUBLISHED:**

1. THE STATESMAN - 13. 11. 1983
2. JUGANTAR - 12. 11. 1983
3. ANANDABAZAR PATRIKA - 13. 11. 1983
4. AAJKAL - 13. 11. 1983







BRIQUETTING TECHNOLOGIST: DR. LOURENS ERASMUS
FROM SOUTH AFRICA VISITING PREMUR PRODUCTION
CENTRE







MR. G. LAMMOGLIA, M.D. OF M/S TATA TIMKEN LTD. AT "PREMUR" PRODUCTION CENTRE







EMINENT BRIQUETTING TECHNOLOGIST

DR. J W. TATOM ALONGWITH WORLD BANK

DELEGATES FROM U.S.A

AT "PREMUR" PRODUCTION CENTRE







"PREMUR" INSTALLATION IN TANZANIA
A GIFT PLANT OF HON'BLE PRESIDENT OF INDIA TO
HON'BLE PRESIDENT OF TANZANIA







"PREMUR SILVER JUBILEE TROPHY"
FOR NATIONAL NETBALL
CHAMPIONSHIP IN 1993













#### BIRLA CORPORATION LIMITED

UNIT : BIRLA CARBIDE & GASES

P. O. Birlapur-743 318, 24 Primariza (S). West Bongst, India S (1030) 482-3269/2614/1821/1822/1823/2439. Fax: 00-91-33-482-2666 1412. Grain: JUTWEAVER, E-mail: pinlacsv@yahou.com;

#### TO WHOM IT MAY CONCERN

Dated: - 22.08.2000

This is to certify that M/S Premur Impex Ltd. of Howrah-1 supplied us Bell-Hopper, Tipping wagons, wheel with shaft & housings etc. as per our order. These are running successfully at our project at Birlapur.

We are satisfied with the quality performance and workmanship of their products as well as their sales service too.

We are also purchasing spares from them time to time. We appreciate their technical ability.