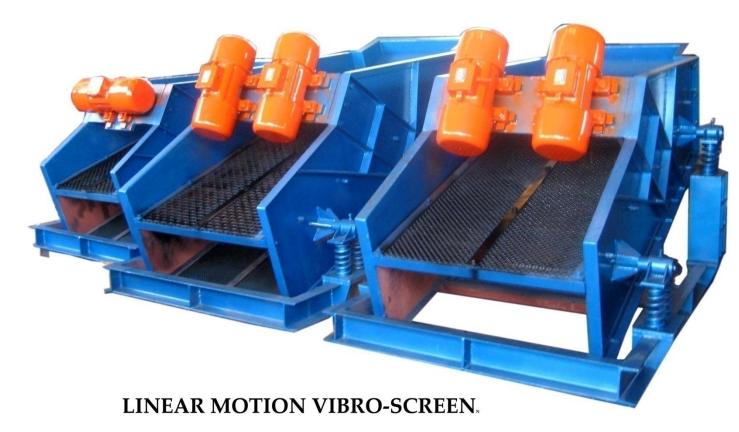

■ Linear & rectilinear motion screen:
Basic design is a vibrating deck same as like as normal vibro screen, only two number of counter rotating unbalanced motors are used to form the linear or rectilinear motion to handle efficient screening.