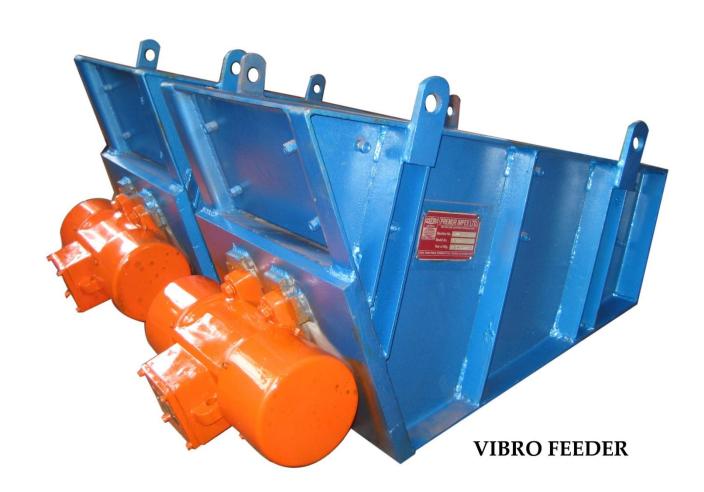

#### **FEEDERS**

Feeders discharge mass at regulated rate from the source like ground hopper/ bunkers/ bins to enable the system to handle the bulk material at the required rate for the ultimate application.

The working principle of different type of feeders is explained further:

■ Vibro-feeders: The feed rate is adjustable by increasing or decreasing the vibration electrically or mechanically through adjustment of unbalanced weight in mechanical vibro feeder.

Mechanical Feeders are easymaintenance. On the other hand electromagnetic feeders have better efficiency and acute control over mass feeding.

■ Vibratory grizzly feeder: It has gratings to separate over-size material prior to feed the main-stream system. Degree of inclination normally varies from